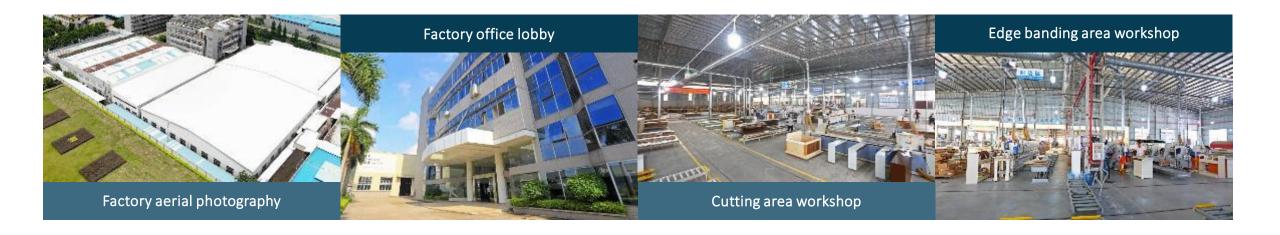

## Foshan Factory

## **Production Equipment**

We has 10 production lines, from cutting, edge banding, hole digging, lacquering, PVC filming. Most of production machines are imported from Germany-HOMAG. These would ensure the production speed and accuracy. For projects, now we could meet an output of 15,000 sets kitchen cabinet per month. For customized, we could meet an output of 7,000 sets per month.