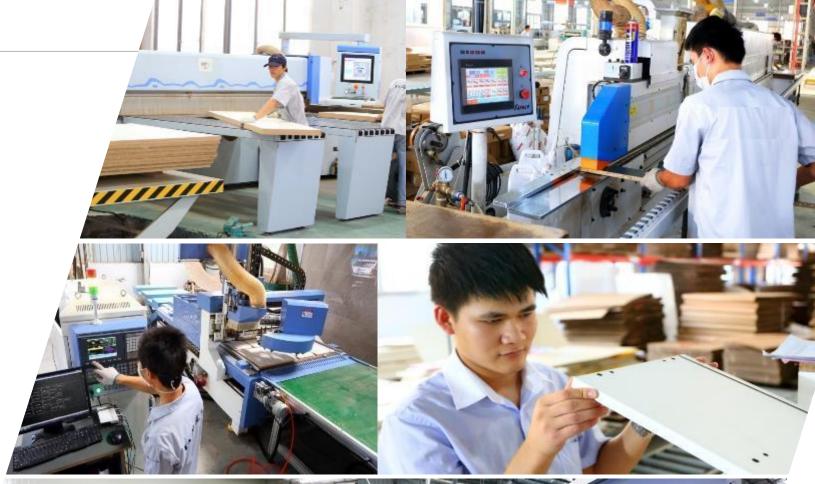

## **Production Equipment**

We has 10 production lines, from cutting, edge banding, hole digging, lacquering, PVC filming. Most of production machines are imported from Germany-HOMAG. These would ensure the production speed and accuracy. For projects, now we could meet an output of 15,000 sets kitchen cabinet per month. For customized, we could meet an output of 7,000 sets per month.