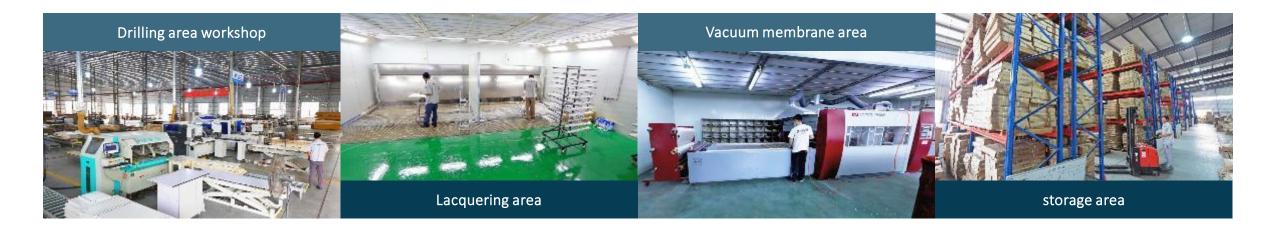

## **Production Equipment**

We has 10 production lines, from cutting, edge banding, hole digging, lacquering, PVC filming. Most of production machines are imported from Germany-HOMAG. These would ensure the production speed and accuracy. For projects, now we could meet an output of 15,000 sets kitchen cabinet per month. For customized, we could meet an output of 7,000 sets per month.